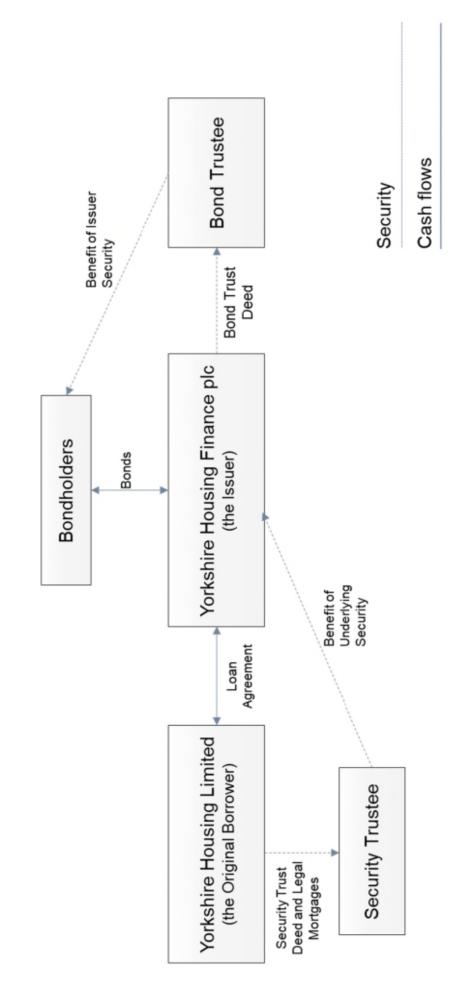

**Issuer Security:** 

The Issuer's obligations in respect of the Bonds are secured pursuant to the Issuer Security Deed in favour of the Bond Trustee for the benefit of itself and the Bondholders and the other Issuer Secured Creditors by the following (the **Issuer Security**):

- (a) an assignment by way of security of the Issuer's rights, title and interest arising under the Loan Agreements, the Accession Deed, the Security Trust Deed, the Legal Mortgages, the Agency Agreement, the Custody Agreement and the Account Agreement;
- (b) a charge by way of first fixed charge over all moneys and/or securities from time to time standing to the credit of the Transaction Account, the Ongoing Cash Security Account, the Initial Cash Security Account and the Custody Account and all debts represented thereby; and
- (c) a charge by way of first fixed charge over the Paying Agents' obligation to repay to the Issuer all sums held from time to time by the Paying Agents for the payment of principal or interest in respect of the Bonds and not otherwise claimed.

# **Underlying Security:**

Pursuant to the Legal Mortgages and the Security Trust Deed, the Original Borrower has (and each of the other Borrowers will, if agreed with the Issuer, and in the case of the Borrowers other than the Original Borrower upon such entities becoming Borrowers in accordance with the terms of the Security Trust Deed, have) created first legal mortgages over all of the Borrower's right, title and interest from time to time in the Mortgaged Property (as defined in the Legal Mortgages) in favour of the Security Trustee for the benefit of itself and the Issuer (the **Underlying Security**). Until a Loan Event of Default has occurred and is outstanding, each Borrower shall be entitled to exercise all its rights under or in connection with the Mortgaged Properties save to the extent expressly provided pursuant to the Legal Mortgages and the Security Trust Deed.

The Issuer has secured its rights, title and interest in respect of the Underlying Security in favour of the Bond Trustee pursuant to the Issuer Security Deed.

See "Description of the Legal Mortgages and the Security Trust Deed" below.

Enforcement of the Underlying Security and the Issuer Security: Following a Loan Event of Default, the Issuer may declare the Underlying Security immediately enforceable and/or declare the relevant Loan immediately due and repayable. Pursuant to the Security Trust Deed, the Security Trustee shall only be required to take action to enforce or protect the security in respect of the Loan Agreements if so instructed in writing by the Issuer (and then only if it has been indemnified and/or secured and/or prefunded to its satisfaction).

The Issuer has assigned its rights under, *inter alia*, the Legal Mortgages and the Security Trust Deed, and, pursuant to Condition 6.3 (*Loan Agreements, Legal Mortgages and Security Trust Deed Consents Covenant*), has covenanted not to take any action or direct the Security Trustee to take any action pursuant thereto except with the prior consent of the Bond Trustee. The Bond Trustee may seek the consent of the Bondholders in accordance with the Bond Trust Deed prior to giving any such consent.